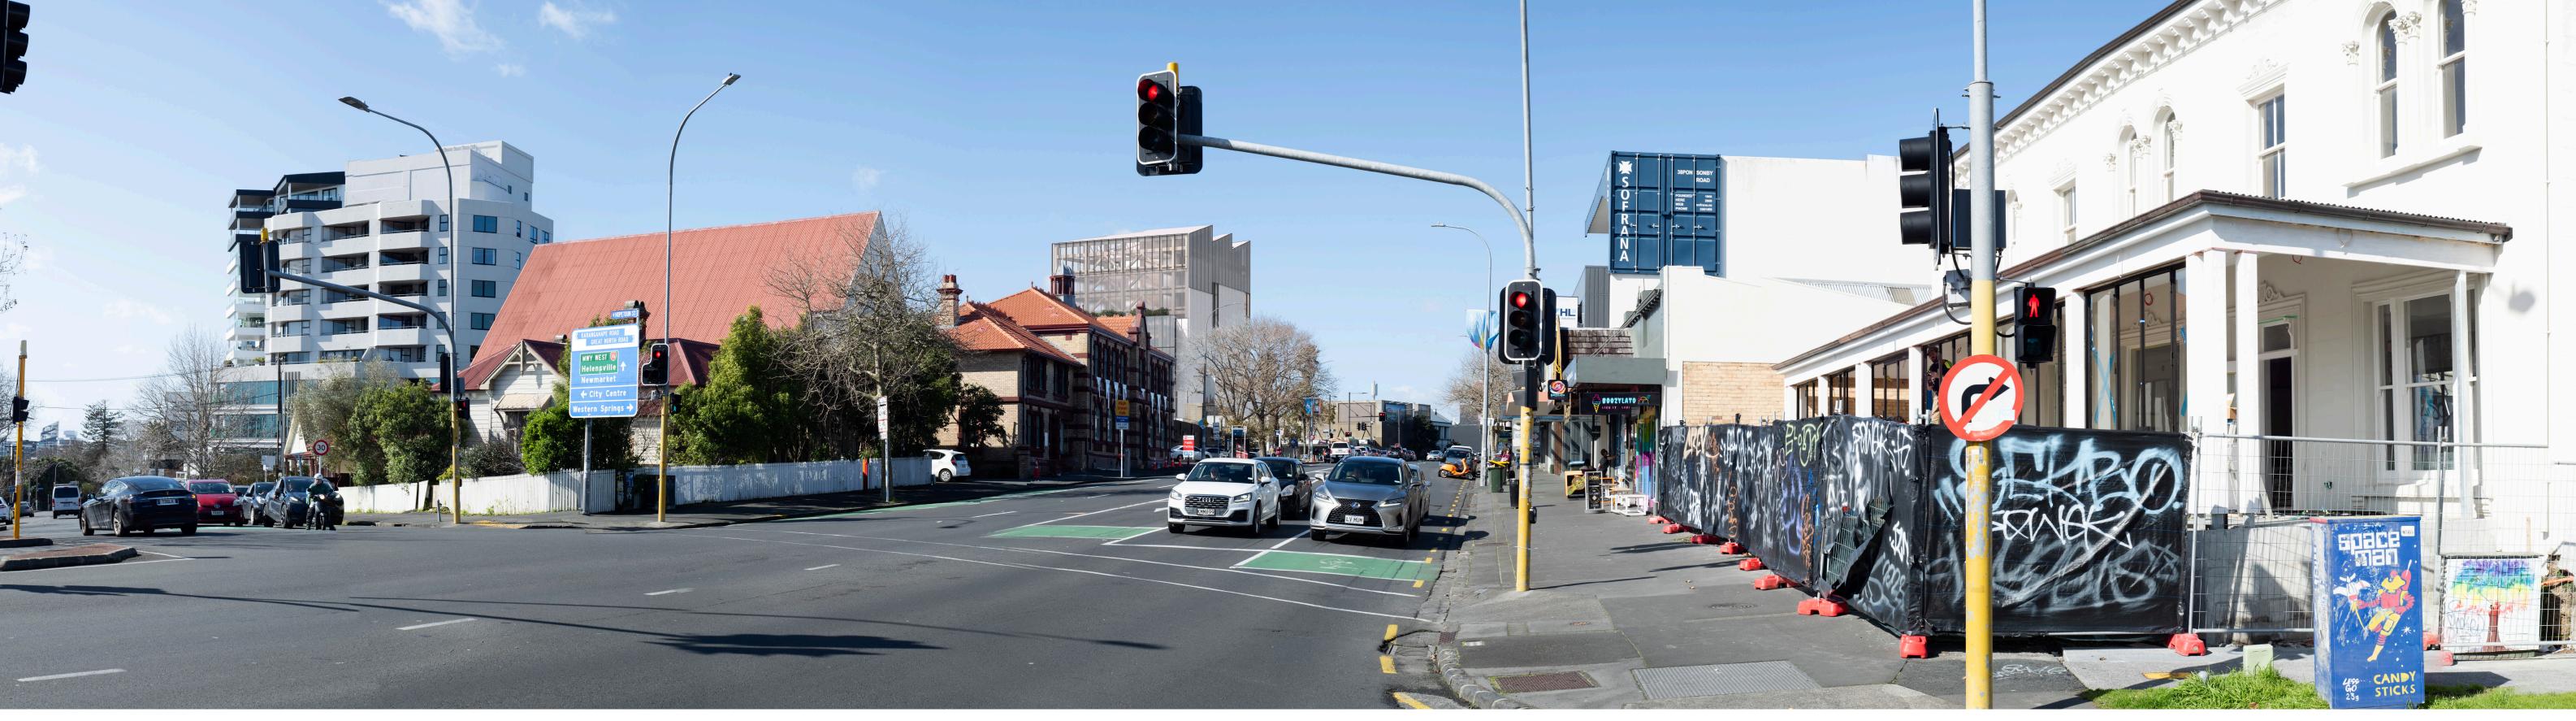

Figure 9. Viewpoint 03 - Proposed.

View from Ponsonby Road at the intersection with Crummer Road, looking southeast.

**Original Photo** MJ | 50mm | DSLR Canon D810 | 3 August 2023 12:13pm | 1756070E 5919365N NZTM 65m elevation Reading distance for correct scale: 400mm Field of View Approximately 110° horizontal (across 2 x A3 pages) & 34° vertical