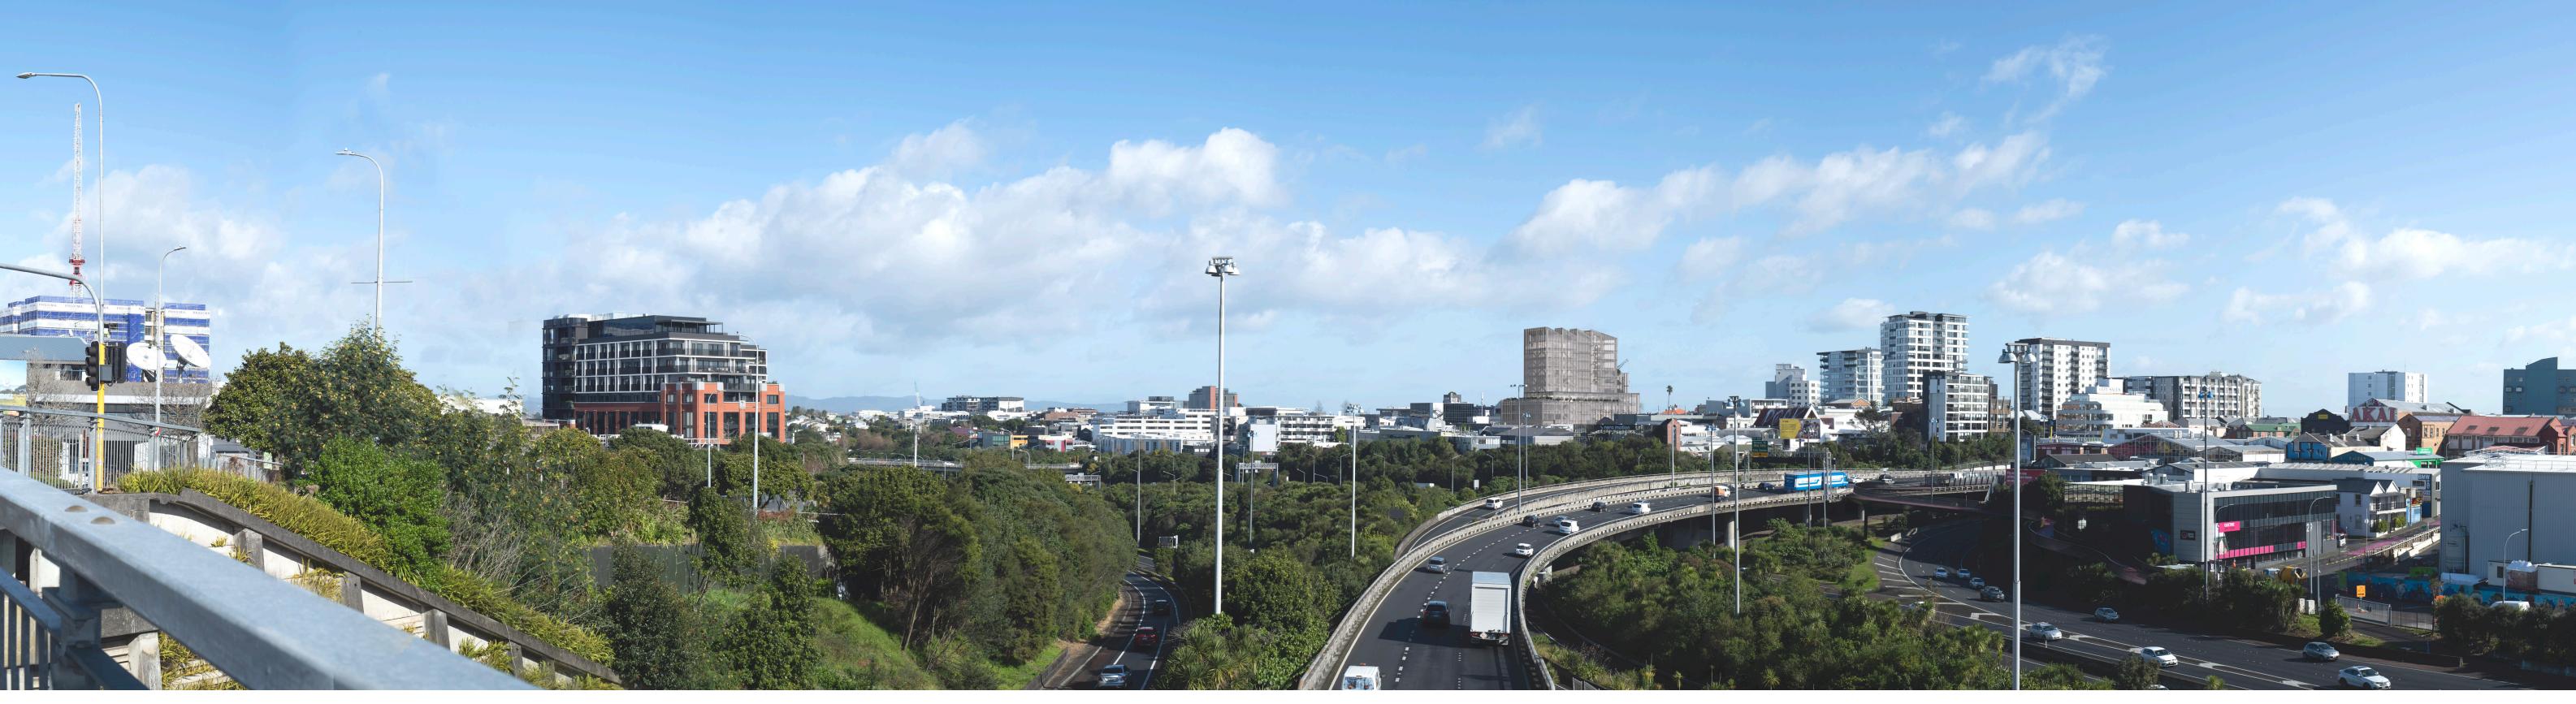

lsthmus.

Figure 12. Viewpoint 05 - Existing.

View from Upper Queen Street motorway overbridge looking west.

**Original Photo** MJ | 50mm | DSLR Nikon D810 | 3 August 2023 10:55am | 1756903E 5919181N NZTM 73m elevation Reading distance for correct scale: 400mm Field of View Approximately 110° horizontal (across 2 x A3 pages) & 34° vertical