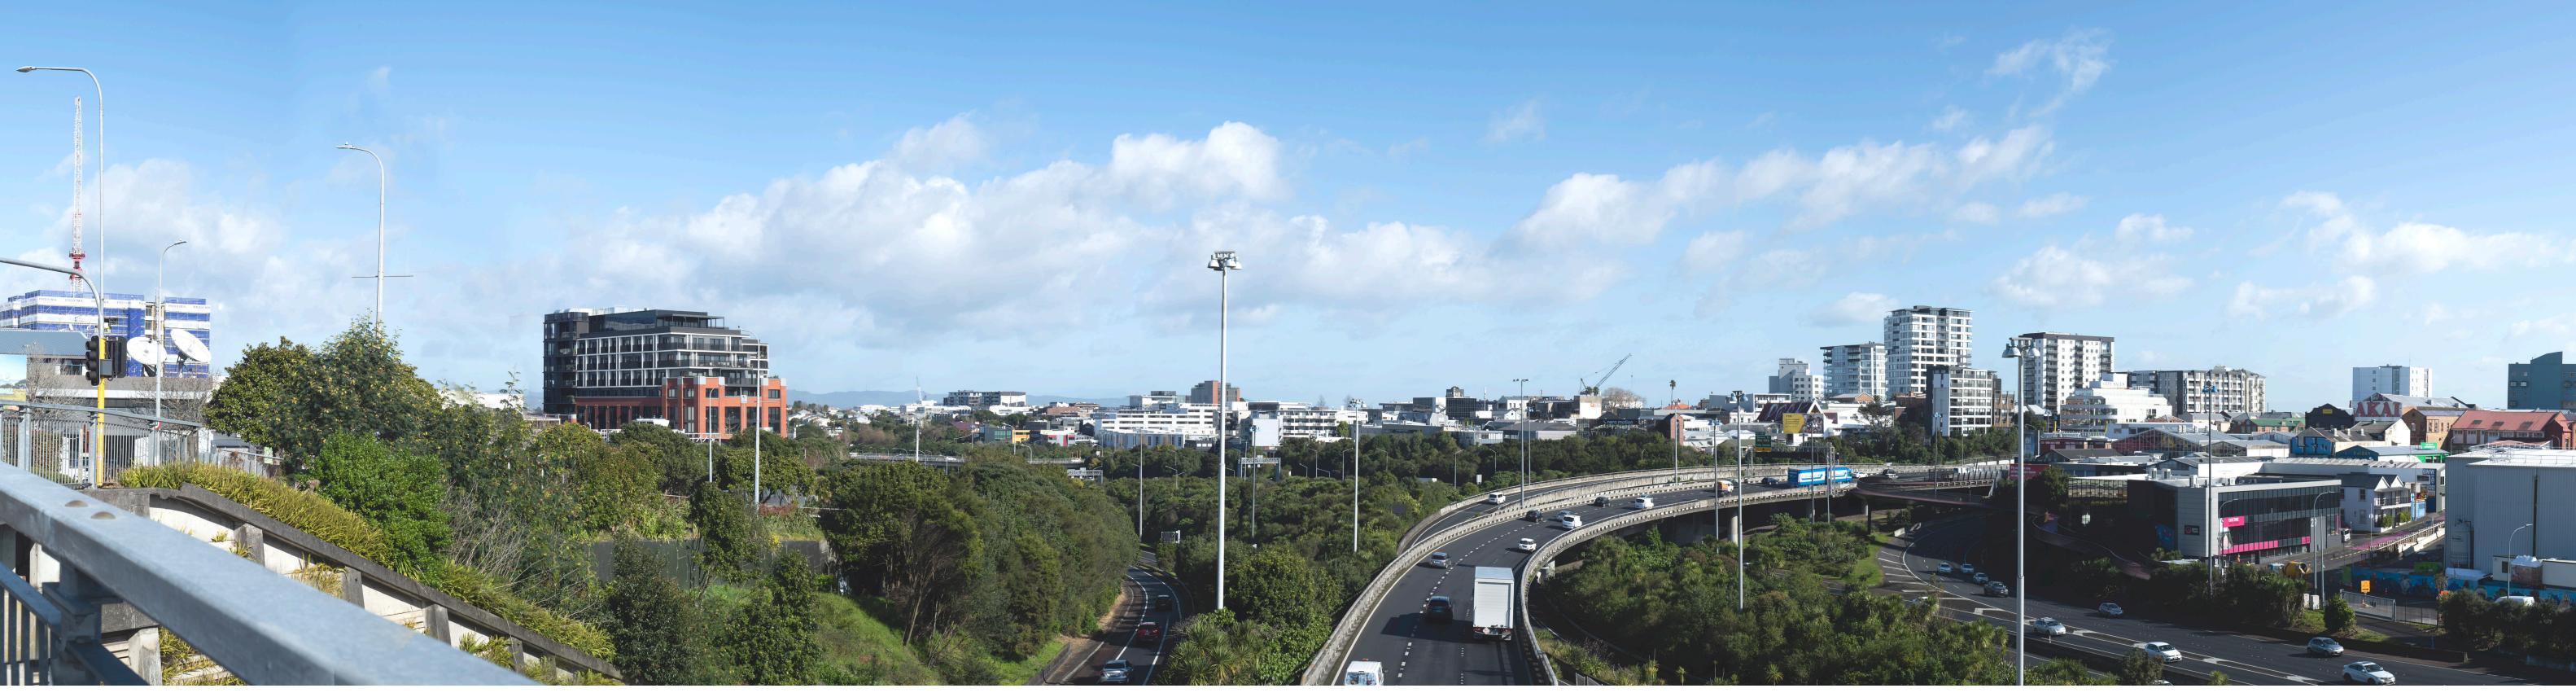

Isthmus.

Figure 13. Viewpoint 05 - Proposed.

View from Upper Queen Street motorway overbridge looking west.

**Original Photo** MJ | 50mm | DSLR Nikon D810 | 3 August 2023 10:55am | 1756903E 5919181N NZTM 73m elevation Reading distance for correct scale: 400mm Field of View Approximately 110° horizontal (across 2 x A3 pages) & 34° vertical